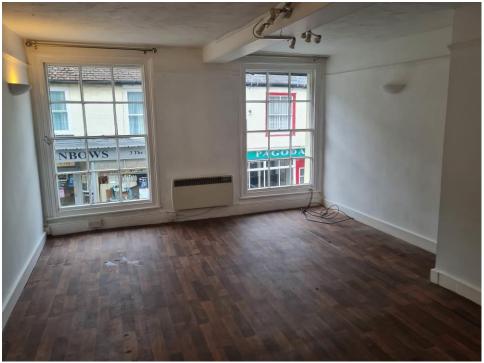

## 30 The Parade, Marlborough, Wiltshire, SN8 1NE

A conveniently placed grade II listed three storey mixed use unit near the centre of Marlborough. The ground floor benefits from retail use and has a total sales area of 410 sq ft with further WC, kitchen & storage facilities to the rear. Above this is a 2/3 bedroom flat.

Marlborough benefits from significant footfall and high levels of passing traffic and is situated within easy reach of the M4 & A303 via the A346 and the A4338.

- Services: Mains water, 3 phase electricity and drainage.
- Rateable value: £10,500 (eligible for 100% small business rate relief).
- Rear access.
- Total area of c.1,400 sq ft.
- For sale: £395,000 pa No VAT.
- Viewing by appointment; contact Andrew Stibbard on 07915 668232.