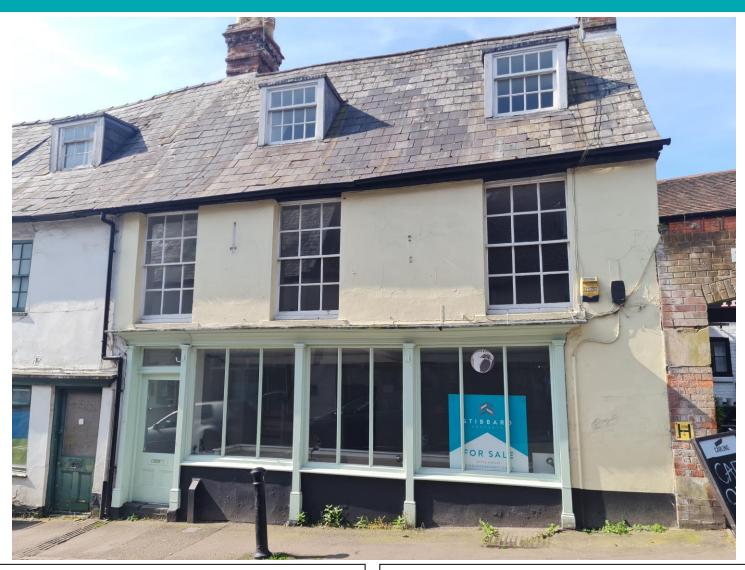

## 30 The Parade, Marlborough, Wiltshire, SN8 1NE

A conveniently placed grade II listed three storey mixed use unit near the centre of Marlborough. The ground floor benefits from retail use and has a total sales area of 410 sq ft with further WC, kitchen & storage facilities to the rear. Above this is a 2/3 bedroom flat.

Marlborough benefits from significant footfall and high levels of passing traffic and is situated within easy reach of the M4 & A303 via the A346 and the A4338.

- Services: Mains water, 3 phase electricity and drainage.
- Rateable value: £10,500 (eligible for 100% small business rate relief).
- Rear access.
- Total area of c.1,400 sq ft.
- For sale: £395,000 pa No VAT.
- Viewing by appointment; contact Andrew Stibbard on 07915 668232.